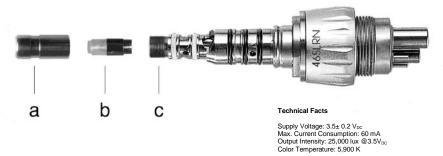

## LED Installation:

LED Kit to update original and aftermarket Kavo Multiflex Lux couplings.

Unscrrew the original cap and remove bulb. This cap cannot be used with the LED, so it must be replaced by the one supplied in the kit. Insert the LED (b) on its housing (c) and screw on the new cap (a).

## **LED Positioning:**

The LED must be supplied with the right polarity. If the LED does not turn on; unscrew the cap (a), pull out the LED (b) and rotate it 180° so as to reverse the polarity on its contacts and insert it again on its housing (c). Screw on cap.